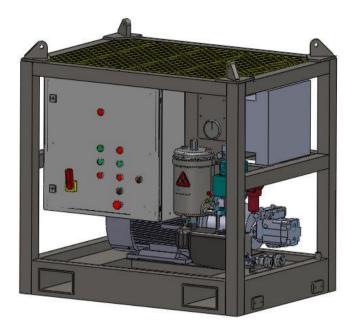

# DragonROV

Intelligent Subsea Equipment

An on-deck or workshop hpu unit for supplying hydraulic power to an ROV system for testing, pre-dive checks, and setup operations. The unit eliminates the need to operate the vehicle HPU out of the water avoiding overheating issues and unnecessary wear and tare.

## DECK HPU c/w CJC Unit 7.5, 11, 22, & 37kW versions

#### **MAIN FEATURES**

- Corrosion resistant Stainless steel frame.
- Stainless steel tank and pipework.
- Dual Directional Control Valves
- Adjustable Output pressure
- Built in startup and relief valves.
- Tank Heater
- Low oil level warning
- Low Low oil Shutdown protection
- Liquid to Air Blast Cooler

### **Equipment supplied**

Standard tool supply includes

- HPU Unit
- 10m Electrical Supply Cable
- Lift Rigging
- Operating Manual
- Basic Spares

 $\square$